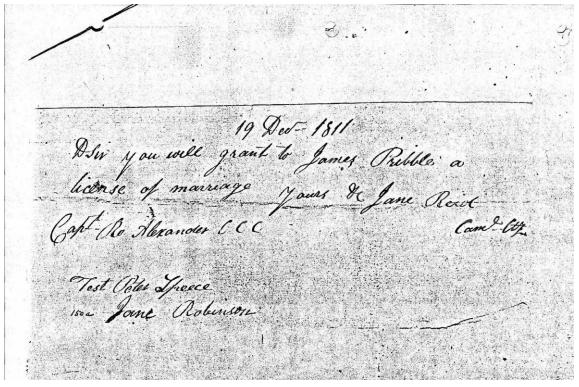

James Prebble 1790 – 1822 my 3<sup>rd</sup> G-Grandfather

Marriage Bond of James Prebble and Jane Reid

Marriage License James Prebble and Jane Reid my 3<sup>rd</sup> G-Grandparents

Court Orders Campbell County VA December 1822