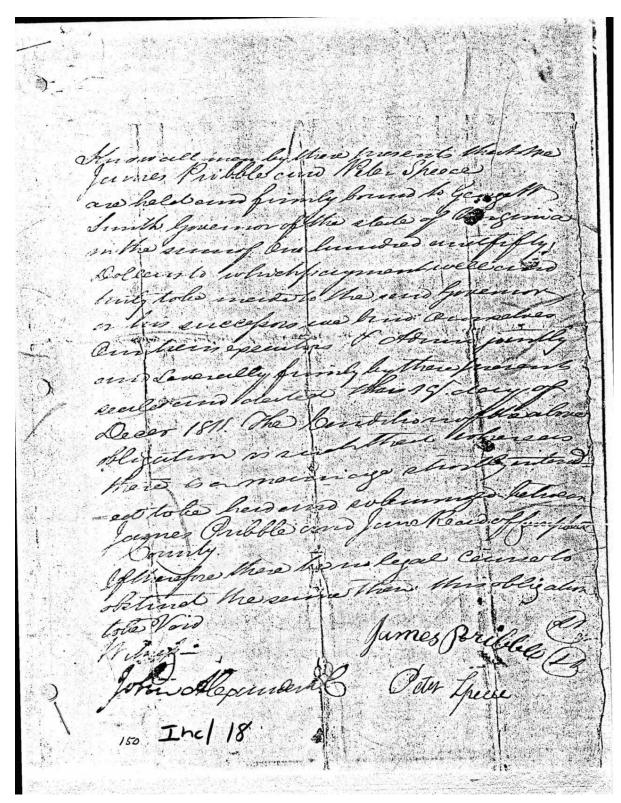

James Prebble 1790 – 1822 my 3<sup>rd</sup> G-Grandfather

Marriage Bond of James Prebble and Jane Reid

Marriage License James Prebble and Jane Reid my 3<sup>rd</sup> G-Grandparents

Court Orders Campbell County VA December 1822