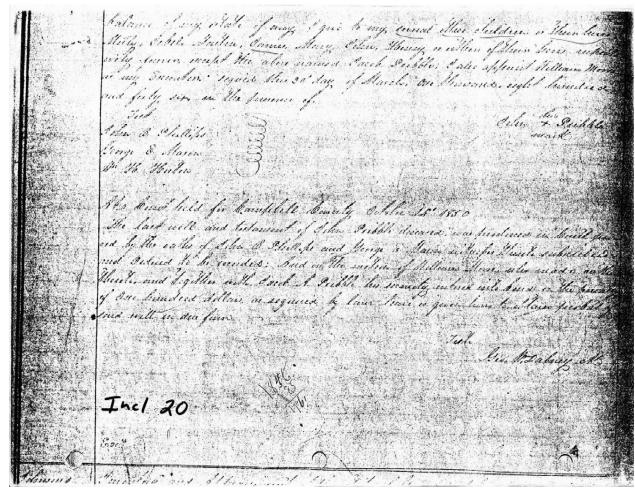

## Will Book 10 page 407

I, John Pribble of the County of Campbell and State of Virginia being of sound mind, but at the same time, sensible of the uncertainty of life, as I am now about Eighty Five years old; I do hereby make this my last will and testament, viz. I give to my daughter Elizabeth Pribble all of my property real and personal, so long as she may live, and after her death, I give to my Grandson Jacob Pribble my tract of land containing one hundred acres more of less. The balance of my estate if any, I give to my several other children or their heirs, Milly, Isbel, Martin, James, Mary, John, Henry or either of their heirs respectively forever, accept the above named Jacob Pribble. I also appoint William Morre as my Executor. signed this 30th day of March, one thousand. eight hundred and forty six in the presence of..

John B. Phillips.
George E. Mason.
Wm. H. Horton.
his.
John x Pribble.
mark.

The will was presented in court in Campbell Co., VA on October 14, 1850

This will list James Prebble (my 3<sup>rd</sup> G-Grandfather) as his son.